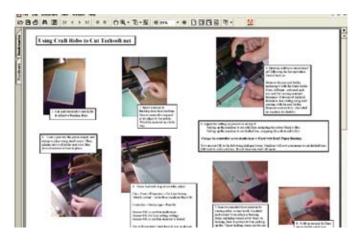

- Supporting Courseware to cover INSET for embedding in the curriculum.
- \* Applies to Techlink Project only

An ideal entry level to CAD/CAM, the Silhouette Cameo is a compact cutter/plotter that uses standard A4 size material. It is very simple to use and comes complete with Silhouette Studio Design software and auto registration marker. Designs can be drawn using Silhouette Sketch Pens (or with a standard ballpoint pen if using the optional pen adaptor in the machine), and the supplied cutter head allows the cutting or scoring of vinyl and card including pre-printed designs to produce imaginative artefacts and models.