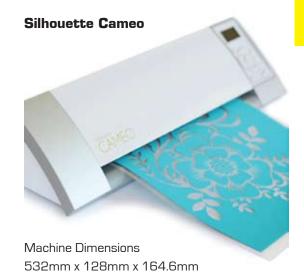

The Techlink Project's Primary Education Package\* contains the following items:

- Silhouette Cameo Vinyl Cutter Plotter (CAM).
- Silhouette Studio Design Software.
- Primary Education Pack:

Consumable materials to make the projects – including card, vinyl, magnets, acrylic mirrors and other items to get you up and running.

- Supporting Courseware to cover INSET for embedding in the curriculum.
- \* Applies to Techlink Project only

An ideal entry level to CAD/CAM, the Silhouette Cameo is a compact cutter/plotter that uses standard A4 size material. It is very simple to use and comes complete with Silhouette Studio Design software and auto registration marker. Designs can be drawn using Silhouette Sketch Pens (or with a standard ballpoint pen if using the optional pen adaptor in the machine), and the supplied cutter head allows the cutting or scoring of vinyl and card including pre-printed designs to produce imaginative artefacts and models.

The Silhouette Cameo comes complete with:

- Silhouette Studio design software.
- Cutting head.
- Auto registration mark detector.
- •12 Month warranty

Courseware CD

Consumable Materials

"Designed for Education by Education"