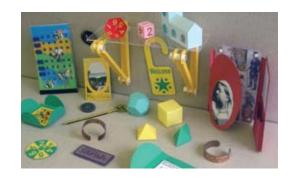

The Techlink Project's Primary Education Package\* contains the following items:

- Silhouette Cameo Vinyl Cutter Plotter (CAM).
- Silhouette Studio Design Software.
- Primary Education Pack:

Consumable materials to make the projects – including card, vinyl, magnets, acrylic mirrors and other items to get you up and running.

- Supporting Courseware to cover INSET for embedding in the curriculum.
- \* Applies to Techlink Project only

An ideal entry level to CAD/CAM, the Silhouette Cameo is a compact cutter/plotter that uses standard A4 size material. It is very simple to use and comes complete with Silhouette Studio Design software and auto registration marker. Designs can be drawn using Silhouette Sketch Pens (or with a standard ballpoint pen if using the optional pen adaptor in the machine), and the supplied cutter head allows the cutting or scoring of vinyl and card including pre-printed designs to produce imaginative artefacts and models.