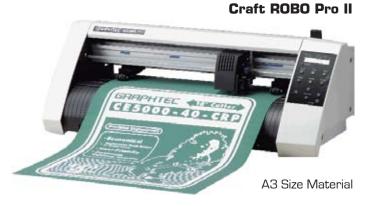

ulum.
- \* Applies to Techlink Project only



An ideal entry level to CAD/CAM, the Silhouette Cameo is a compact cutter/plotter that uses standard A4 size material. It is very simple to use and comes complete with Silhouette Studio Design software and auto registration marker. Designs can be drawn using Silhouette Sketch Pens (or with a standard ballpoint pen if using the optional pen adaptor in the machine), and the supplied cutter head allows the cutting or scoring of vinyl and card including pre-printed designs to produce imaginative artefacts and models.

The Silhouette Cameo comes complete with:

- Silhouette Studio design software.
- Cutting head.
- Auto registration mark detector.
- •12 Month warranty





Courseware CD

Consumable Materials

"Designed for Education by Education"



Also Available: