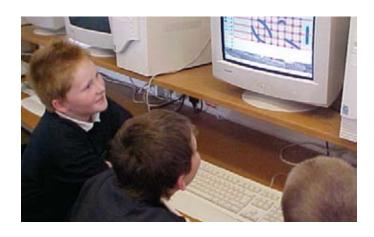

## **Techlink Project**

DESIGN & TECHNOLOGY AT KEY STAGES 2 & 3

Design Technology at Key Stages 2 and 3. The Techlink Project addresses the government issues of Key Stage 2 and Key Stage 3 integration. It is an ideal project for specialist Schools as it is a sustainable and deliverable community project and addresses the outcomes required by The Schools Network.

## **Techlink Project**

The Medlock Charitable Trust and Denford Education Support Service have developed the Techlink Project alongside Hayesfield School in Bath. The school has developed the courseware in association with its primary school cluster and has proved the outcomes over the last two years. Any Secondary School that wishes to work closely with their cluster Primary Schools can apply to the Medlock Charitable Trust for financial support. In the first instance please contact Denford Limited.